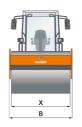

| <u>L</u> | Machine dimensions        |    |      |
|----------|---------------------------|----|------|
|          | Total length (L)          | mm | 5950 |
|          | Width (B)                 | mm | 2314 |
|          | Total height (H)          | mm | 2960 |
|          | Drum width (X)            | mm | 2140 |
|          | Height loading, min. (Hl) | mm | 2308 |