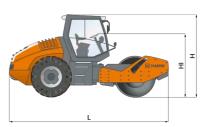

| <u>L</u> | Machine dimensions        |    |      |
|----------|---------------------------|----|------|
|          | Total length (L)          | mm | 5950 |
|          | Width (B)                 | mm | 2314 |
|          | Total height (H)          | mm | 2960 |
|          | Drum width (X)            | mm | 2140 |
|          | Height loading, min. (Hl) | mm | 2308 |