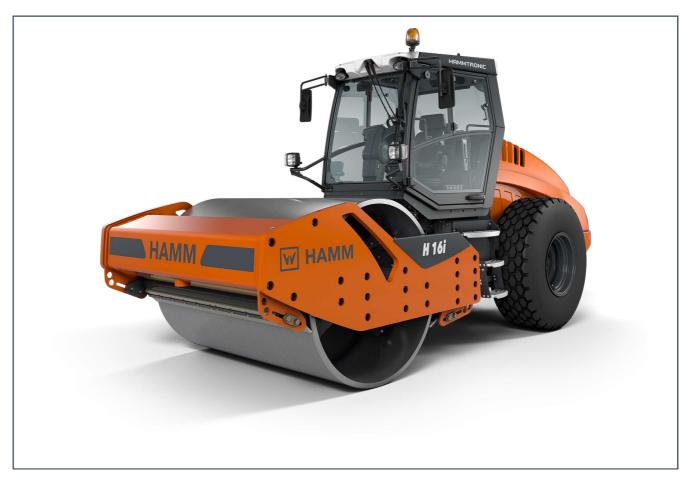

# **H** 16i

Compactor with smooth drum
Compactors Series H / Series H267

# **HIGHLIGHTS H**

- 3-point articulation for outstanding traction and off-road mobility
- > Operating concept Easy Drive
- > Electronic machine management Hammtronic
- Excellent view of the machine and the construction site
- High compaction performance thanks to high line load and big amplitudes

#### **EQUIPMENT**

12 V sockets (double), 2 large working and rear view mirrors, 3-point articulation, Storage bin, lockable, Dashboard with displays, indicator lights and function key, Operating concept Easy Drive, ECO mode, Speed preselect, Hose protection on front vehicle, Vibration-isolated operator's platform, Automatic vibration system